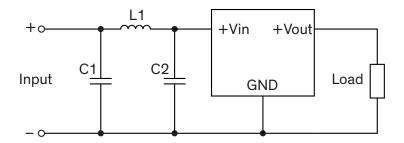

## **EMI Consideration**

Suggested filter to comply with EN 55032 Conducted and Radiated Emissions Class A limits

| Suggested components to comply with EN 55032 Conducted and Radiated Class A limits |                          |                                     |
|------------------------------------------------------------------------------------|--------------------------|-------------------------------------|
| Model                                                                              | C1 & C2                  | L1                                  |
| TSR 1-xxxx                                                                         | 10 μF / 50 V / 1206 MLCC | 5.6 μH TCK-141<br>Common-Mode Choke |